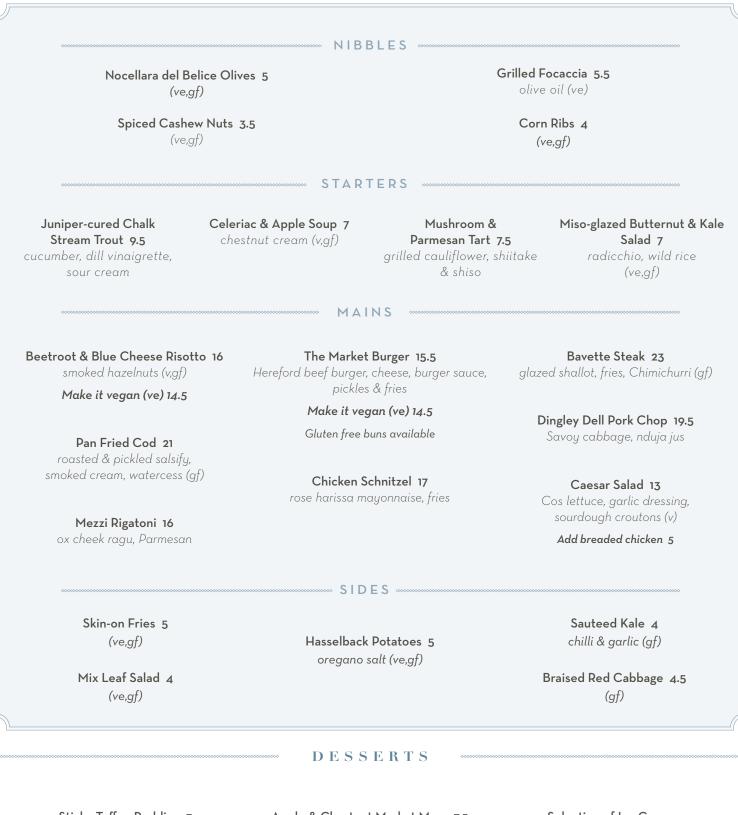

# Market Kitchen Lunch

SERVED 11.00 - 15.00



Sticky Toffee Pudding 7 clotted cream ice cream Apple & Chestnut Market Mess 7.5 (ve,gf) Selection of Ice Creams & Sorbets 2.5

### MANAGED BY RHC

Vegetarian (v) Vegan (ve) Gluten free (gf). A discretionary service charge of 12.5% will be added to your bill. The service charge you pay today is fully and fairly distributed among our employees. Food allergies and intolerances: please speak to a member of staff about your requirements. Allergens are present in our kitchen so we cannot guarantee dishes are 100% allergen free. Please note game may contain shot and fish may contain bones. All prices include VAT.

# Market Kitchen Lunch

#### DRAUGHT BEER

| Birra Moretti      | 6.75 |
|--------------------|------|
| Guinness           | 6.25 |
| ELB Twist Pale Ale | 6.25 |
| Crafty Apple Cide